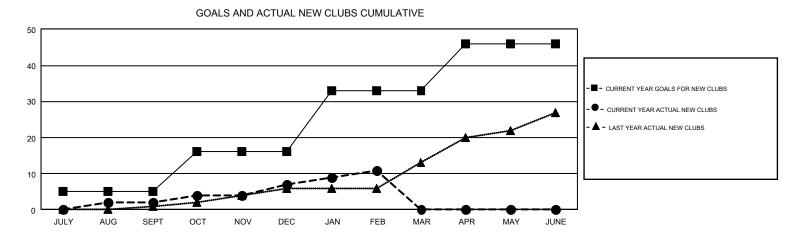

## GMT: TON SOETERS

REPORT DOES NOT INCLUDE CLUBS IN UNDISTRICTED AREAS.

| Clubs                 |               |           |               | Members               |                                                                |                                                              |                                                    |  |
|-----------------------|---------------|-----------|---------------|-----------------------|----------------------------------------------------------------|--------------------------------------------------------------|----------------------------------------------------|--|
| RESULTS FOR 2016-2017 |               |           |               | RESULTS FOR 2016-2017 |                                                                |                                                              |                                                    |  |
| QUARTER               | NEW CLUB GOAL | NEW CLUBS | DROPPED CLUBS | QUARTER               | NEW MEMBER GROWTH<br>NET GOAL (not reinstated<br>or transfers) | NEW MEMBER<br>GROWTH ACTUAL (not<br>reinstated or transfers) | DROPPED<br>MEMBERS ACTUAL<br>(including transfers) |  |
| JULY/AUG/SEPT         | 5             | 2         | 6             | JULY/AUG/SEPT         | 175                                                            | 544                                                          | 774                                                |  |
| OCT/NOV/DEC           | 11            | 5         | 12            | OCT/NOV/DEC           | 177                                                            | 713                                                          | 1,170                                              |  |
| JAN/FEB/MAR           | 17            | 4         | 1             | JAN/FEB/MAR           | 616                                                            | 642                                                          | 510                                                |  |
| APR/MAY/JUNE          | 13            | 0         | 0             | APR/MAY/JUNE          | 253                                                            | 0                                                            | 0                                                  |  |