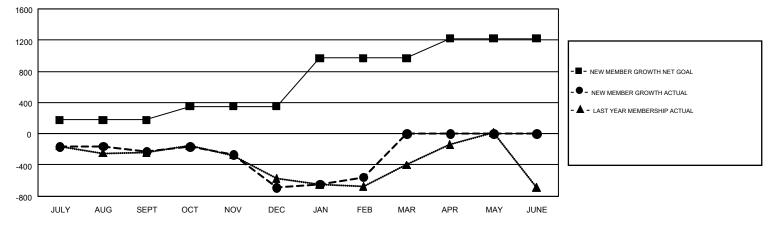

## GMT: TON SOETERS

REPORT DOES NOT INCLUDE CLUBS IN UNDISTRICTED AREAS.

| Clubs                 |               |           |               | Members               |                                                                |                                                              |                                                    |  |
|-----------------------|---------------|-----------|---------------|-----------------------|----------------------------------------------------------------|--------------------------------------------------------------|----------------------------------------------------|--|
| RESULTS FOR 2016-2017 |               |           |               | RESULTS FOR 2016-2017 |                                                                |                                                              |                                                    |  |
| QUARTER               | NEW CLUB GOAL | NEW CLUBS | DROPPED CLUBS | QUARTER               | NEW MEMBER GROWTH<br>NET GOAL (not reinstated<br>or transfers) | NEW MEMBER<br>GROWTH ACTUAL (not<br>reinstated or transfers) | DROPPED<br>MEMBERS ACTUAL<br>(including transfers) |  |
| JULY/AUG/SEPT         | 5             | 2         | 6             | JULY/AUG/SEPT         | 175                                                            | 544                                                          | 774                                                |  |
| OCT/NOV/DEC           | 11            | 5         | 12            | OCT/NOV/DEC           | 177                                                            | 713                                                          | 1,170                                              |  |
| JAN/FEB/MAR           | 17            | 4         | 1             | JAN/FEB/MAR           | 616                                                            | 642                                                          | 510                                                |  |
| APR/MAY/JUNE          | 13            | 0         | 0             | APR/MAY/JUNE          | 253                                                            | 0                                                            | 0                                                  |  |